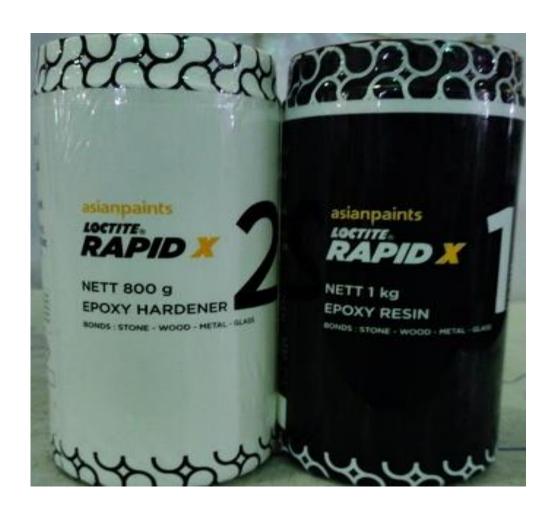

# AP Loctite Rapid X the Fast & Clear 1.8 Kg Epoxy.

Rapid X Setting Time is 2 Hrs compared to standard Epoxy 6 Hrs

The Pot life is 35 min from time of mixing the Hardener & Resin

Key Applications area.

Bonds Multiple Materials-Stone, wood

, metal, glass

MRP –RS 1425