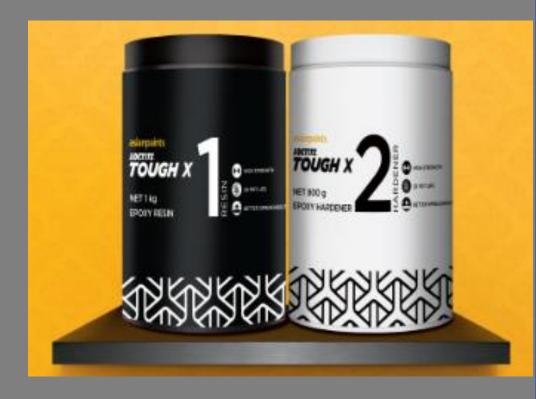

## Product Range

**Epoxy Standard Loctite Tough/ToughX** 

### **Product Features**

- Two pack Epoxy system
- Superior Optical Clarity
- 3 5x strength pickup vs. Araldite

### **Key Applications**

- Bonds Multiple Materials-Stone, wood, metal, glass
- Used by
  - Masons,
  - Carpenters

#### **Product SKUs**

- 25 ml Syringe pack
- 90 g tube pack
- 180 gm
- 500 g jar pack
- 1.8 Kg pack