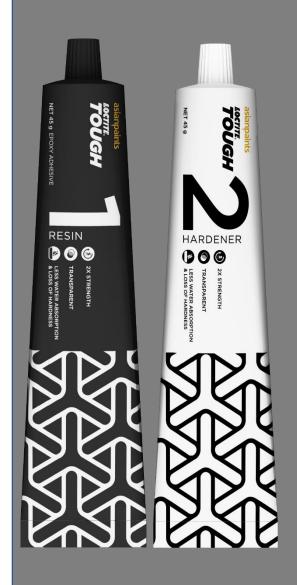

## Product Range

**Epoxy Standard Loctite Tough/ToughX** 

### **Product Features**

- Two pack Epoxy system
- Superior Optical Clarity
- 3 5x strength pickup vs. Araldite

### **Key Applications**

- Bonds Multiple Materials-Stone, wood, metal, glass
- Used by
  - Masons,
  - Carpenters

#### **Product SKUs**

- 25 ml Syringe pack
- 90 g tube pack
- 180 gm
- 500 g jar pack
- 1.8 Kg pack