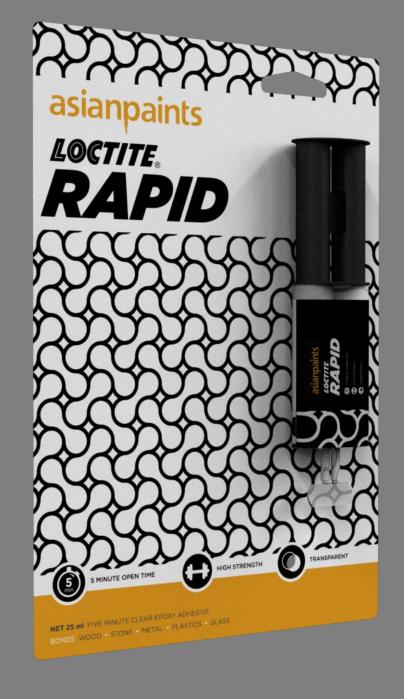

## Product Range

**Epoxy Clear Loctite Rapid** 

#### **Product Features**

- Two pack clear epoxy
- Easy to use syringe pack
- Sets in 5 minutes

### **Key Applications**

- Bonds Multiple Materials-Stone, wood, metal, glass
- Used by
  - Glass Workers
  - Masons,
  - Carpenters

### **Product SKUs**

- 25 ml Syringe pack
- 90 g tube pack